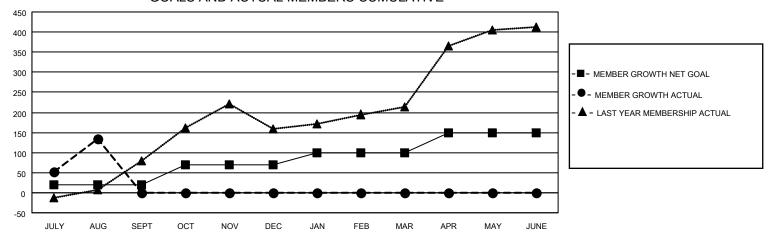

### GOALS AND ACTUAL MEMBERS CUMULATIVE

| DROPPED CLUBS: 0 |    | 22 CLUBS OF 103 ADDED 1 OR<br>MORE NEW MEMBERS | GENDER DISTRIBUTION                 |                                  |  |
|------------------|----|------------------------------------------------|-------------------------------------|----------------------------------|--|
|                  |    | WORE NEW WEINDERS                              | MALE<br>FEMALE                      | 1,314 (37.35%)<br>2,202 (62.59%) |  |
| DROPPED MEMBERS  |    |                                                | NON BINARY PREFER NOT TO ANSWER     | 0 (0.00%)<br>2 (0.06%)           |  |
| DECEASED         | 2  |                                                | TREFERENCE TO ANOWER                | 2 (0.0070)                       |  |
| CLUB CANCELLED   | 0  | CLICK HERE FOR CUMULATIVE                      | TOTAL FAMILY UNIT MEMBERS           | 678                              |  |
| OTHER            | 70 | MEMBERSHIP DATA                                |                                     |                                  |  |
| TOTAL            | 72 |                                                | FAMILY MEMBERS PAYING HALF DUES 373 |                                  |  |
|                  |    |                                                |                                     |                                  |  |

## District 307B2

| Clubs RESULTS FOR 2022-2023 |   |   |   | Members RESULTS FOR 2022-2023 |    |     |    |
|-----------------------------|---|---|---|-------------------------------|----|-----|----|
|                             |   |   |   |                               |    |     |    |
| JULY/AUG/SEPT               | 1 | 5 | 0 | JULY/AUG/SEPT                 | 20 | 209 | 72 |
| OCT/NOV/DEC                 | 1 | 0 | 0 | OCT/NOV/DEC                   | 50 | 0   | 0  |
| JAN/FEB/MAR                 | 1 | 0 | 0 | JAN/FEB/MAR                   | 30 | 0   | 0  |
| APR/MAY/JUNE                | 1 | 0 | 0 | APR/MAY/JUNE                  | 50 | 0   | 0  |