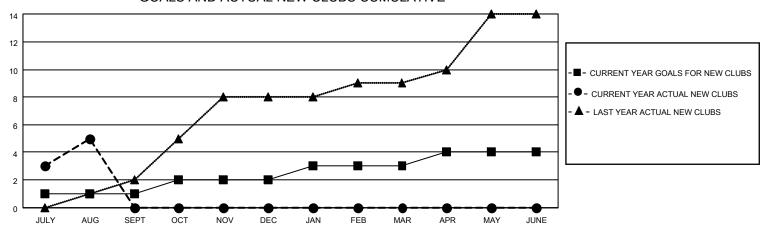

### GOALS AND ACTUAL NEW CLUBS CUMULATIVE

## District 307B2

| Clubs RESULTS FOR 2022-2023 |   |   |   | Members RESULTS FOR 2022-2023 |    |     |    |
|-----------------------------|---|---|---|-------------------------------|----|-----|----|
|                             |   |   |   |                               |    |     |    |
| JULY/AUG/SEPT               | 1 | 5 | 0 | JULY/AUG/SEPT                 | 20 | 209 | 72 |
| OCT/NOV/DEC                 | 1 | 0 | 0 | OCT/NOV/DEC                   | 50 | 0   | 0  |
| JAN/FEB/MAR                 | 1 | 0 | 0 | JAN/FEB/MAR                   | 30 | 0   | 0  |
| APR/MAY/JUNE                | 1 | 0 | 0 | APR/MAY/JUNE                  | 50 | 0   | 0  |